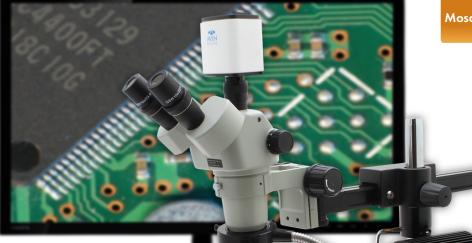

SPZHT135

Stereo Zoom Trinocular Microscope
On Ultra Glide Boom Stand, FOI W/ Mighty Cam Pro

High definition 1080P auto focus inspection system with a 22" monitor offering superb image quality at 60 frames per second. You can operate this system with or without a PC. Without a PC camera connects directly to the included HDMI monitor. View and record images and perform measurements using the included on screen tools. Images & videos can be saved to the included SD card. Connect the camera to a PC to utilize more advance features in the included software. The included Fiber Optic LED provides bright, shadow-free illumination.

#### Stereo Zoom Trinocular Micrsocope SPZHT-135 On Ultra Glide Boom Stand, FOI With Mighty Cam Pro

|  | Olifa Oliae Boolii Sialia, FOI Willi Migniy Calii FTO |                                                                                                                                                                                         |
|--|-------------------------------------------------------|-----------------------------------------------------------------------------------------------------------------------------------------------------------------------------------------|
|  | Item Number                                           | 26800B-373-13-PRO                                                                                                                                                                       |
|  | Magnification                                         | 21x-135x   71x-259x (on screen)                                                                                                                                                         |
|  | Resolution                                            | 2MP 1920x1080                                                                                                                                                                           |
|  | Frame Rate                                            | 60 fps @HDMI, 30fps @USB2.0                                                                                                                                                             |
|  | Video Recording                                       | 30fps @SD Card, 30 fps @PC                                                                                                                                                              |
|  | Outputs                                               | HDMI, USB2.0 and SD Card                                                                                                                                                                |
|  | PC Software                                           | Mosaic 2.1                                                                                                                                                                              |
|  | Package Contents                                      | Mighty Cam Pro, Stereo Zoom Microscope,<br>Ultra-Glide Arm Stand, E-Arm Focus Mount,<br>Fiber Optic Illuminator 24W<br>Fiber Optic Ring Light, Ring Light Adapter<br>22" LCD HD Monitor |

# Mighty Cam Pro Auto Focus HDMI/USB/SD

Aven's Mighty Cam Pro is an all-in-one inspection auto-focus camera. This camera offers both USB and HDMI outputs for inspection from an HD monitor or your PC via the included Mosaic software. This camera features integrated measurement capabilities for measuring without a PC. This camera also features a built-in SD card port for capturing instant high resolution images with no need for a PC.