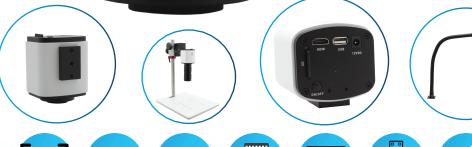

SPZHT135

Stereo Zoom Trinocular Microscope
On Ultra Glide Boom Stand, FOI W/ Mighty Cam Pro

High definition 1080P auto focus inspection system with a 22" monitor offering superb image quality at 60 frames per second. You can operate this system with or without a PC. Without a PC camera connects directly to the included HDMI monitor. View and record images and perform measurements using the included on screen tools. Images & videos can be saved to the included SD card. Connect the camera to a PC to utilize more advance features in the included software. The included Fiber Optic LED provides bright, shadow-free illumination.

#### Stereo Zoom Trinocular Micrsocope SPZHT-135 On Ultra Glide Boom Stand, FOI With Mighty Cam Pro

|  | Olifa Oliae Boolii Sialia, FOI Willi Migniy Calii FTO |                                                                                                                                                                                         |
|--|-------------------------------------------------------|-----------------------------------------------------------------------------------------------------------------------------------------------------------------------------------------|
|  | Item Number                                           | 26800B-373-13-PRO                                                                                                                                                                       |
|  | Magnification                                         | 21x-135x   71x-259x (on screen)                                                                                                                                                         |
|  | Resolution                                            | 2MP 1920x1080                                                                                                                                                                           |
|  | Frame Rate                                            | 60 fps @HDMI, 30fps @USB2.0                                                                                                                                                             |
|  | Video Recording                                       | 30fps @SD Card, 30 fps @PC                                                                                                                                                              |
|  | Outputs                                               | HDMI, USB2.0 and SD Card                                                                                                                                                                |
|  | PC Software                                           | Mosaic 2.1                                                                                                                                                                              |
|  | Package Contents                                      | Mighty Cam Pro, Stereo Zoom Microscope,<br>Ultra-Glide Arm Stand, E-Arm Focus Mount,<br>Fiber Optic Illuminator 24W<br>Fiber Optic Ring Light, Ring Light Adapter<br>22" LCD HD Monitor |