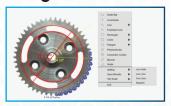

# Integrated Measurement System \*No PC Required\*

Built in on screen tools provide powerful measurement functions including freehand line, rectangle, polygon, circle, bicircle, angle, point-line distance and much more. Three different length units of millimeter, centimeter and micrometer are provided to meet various measurement requirements in different applications. Simple calibration tool is also included.